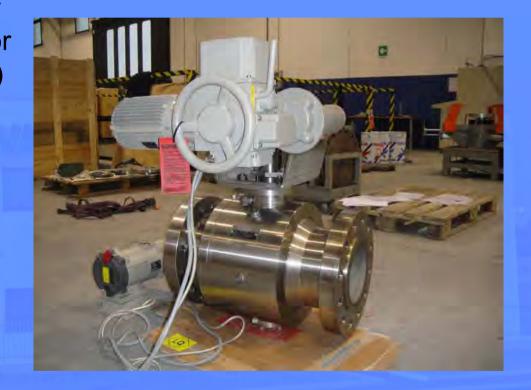

vice and anti-blow-out stem
- Self-aligning floating seat rings with pre-load springs (for Trunnion
  - Mounted Valves only)
- Double Block and Bleed (for Trunnion Mounted Valves only)
- Drain and Vent connections (for Trunnion Mounted Valves only)
- Automatic relief of excess body cavity pressure (for Trunnion Mounted Valves only)



## Photo gallery





### Photo gallery







#### Photo gallery





#### **Automated Valves**

All our ball valves can be fitted with:

□ Single acting pneumatic actuator Double acting pneumatic actuator □ Spring return system (dead man) □ Motor operated system Gas over oil actuator Line break system **Positioner** □ Manual Override □ Fire proof actuator system Digital partial stroking □Box + Limit switches □ Solenoid valves □ Air filters □Control panels





#### **Materials**

- Carbon steel
- Carbon steel with weld overlay
- Low temperature carbon steel
- □ Stainless Steel
- Duplex
- □Super-Duplex
- □Super austenic stainless steel
- □ Monel
- □Inconel 625 / 825
- □Hastelloy
- Al. Bronze
- **Titanium**

All above materials are available from bar stock, forging or casting







#### **Testing Facilities**

All our valves are 100% tested in accordance with main international Standards. Sferova can provide on request the following tests/ inspections:

Cryogenic test
Fugitive emission test
High pressure Gas test
Third party inspection









#### **Quality Controls**

**SFEROVA** can provide on request the following non-destructive tests:

Dye penetrant test
Ultrasonic test
Magnetic particle inspection
Impact test
X-ray
PMI









#### Q