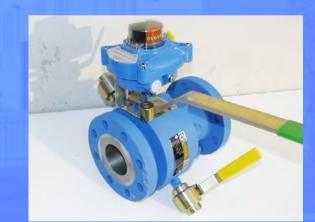

ical, petrochemical (both on and offshore), power generation, pharmaceutical and food plants/industries.

SFEROVA ball valves are particularly suitable for compressed air and gases of all kind, for vacuum, powders, sludge, liquids also of high viscosity, PTA applications, for acids and corrosive liquids.







#### **Product Range : Split Body floating valves (type TQ2)**

Two or three piece bolted body, with flanged ends to ASME B16.5, welded ends to ASME B16.25 or clamp type, face to face dimensions to ASME B16.10

□ Full or reduced bore

Design and construction to ASME B 16.34, AI 6D and ISO 17292

□ Fire Safe certified to BS 6755 part II and API 6FA

Antistatic device and anti-blow out proof stem

Grom DN <sup>1</sup>/<sub>2</sub>" to 8" – rating 150# to 2.500# / API 2.000 to 15.000







## Product Range : Side Entry Trunnion Mounted ball valves (type TM3)

Two or three piece bolted body, with flanged ends to ASME B16.5, welded ends to ASME B16.25 or clamp type, face to face dimensions to ASME B16.10

□ Full or reduced bore

Design and construction to **ASME B 16.34**, **AI 6D** and **ISO 17292** 

□ Fire Safe certified to BS 6755 part II and API 6FA

□Antistatic device and anti-blow out proof stem

Grom DN <sup>1</sup>/<sub>2</sub>" to 40" – rating **150#** to **2.500#** / **API 2.000** to **15.000** 



#### Product Range : Metal seated floating & Trunnion Mounted Ball Valves (type IGI)

□ Split Body metal seated floating and trunnion mounted ball valves for services in extreme both high and low temperatures, abrasive or corrosive, on-shore, near-shore,off-shore as