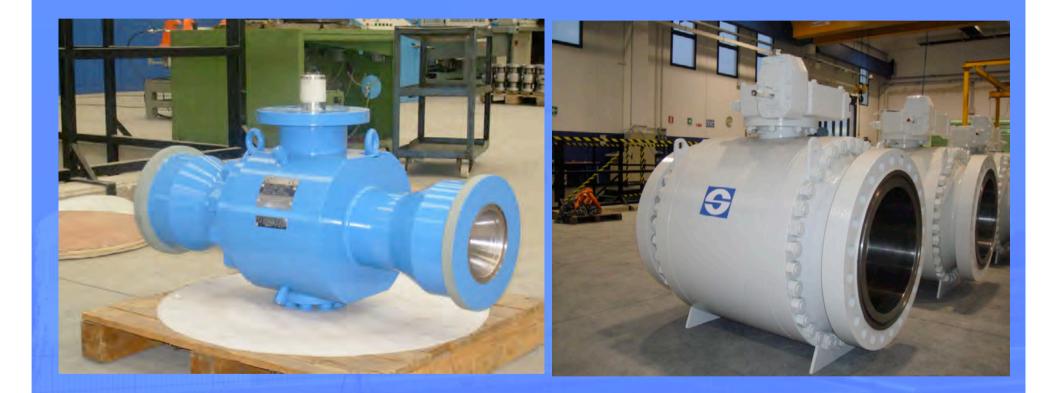

ls specifically engineered and tested to suit cryogenic applications

□ From DN ½" to 40" – rating 150# to 2.500# / API 2.000 to 15.000









#### Main Design Feature

- General design in accordance with **ASME B 16.34** and **API 6D**
- □ Flanged ends in accordance with ASME B 16.5
- Butt welding ends in accordance with **ASME B 16.25**
- □ Face to face in accordance with API 6D and ASME B16.10
- Bi-directional flow tight
- Antistatic device and anti-blow-out stem
- Self-aligning floating seat rings with pre-load springs (for Trunnion
  - Mounted Valves only)
- Double Block and Bleed (for Trunnion Mounted Valves only)
- Drain and Vent connections (for Trunnion Mounted Valves only)
- Automatic relief of excess body cavity pressure (for Trunnion Mounted Valves only)



## Photo gallery





### Photo gallery







#### Photo gallery





#### **Automated Valves**

All our ball valves can be fitted with:

□ Single acting pneumatic actuator Double acting pneumatic actuator □ Spring return system (dead man) □ Motor operated system Gas over oil actuator Line break system **Positioner** □ Manual Override □ Fire proof actuator system Digital partial stroking □Box + Limit switches □ Solenoid valves □ Air filters □Control panels





#### **Materials**

- Carbon steel
- Carbon steel with weld overlay
- Low temperature carbon steel
- □ Stainless Steel
- Duplex
- □Super-Duplex
- □Super austenic stainless steel
- □ Monel
- □Inconel 625 / 825
- □Hastelloy
- Al. Bronze
- **Titanium**

All above materials are available from bar stock, forging or casting







#### **Testing Facilitie