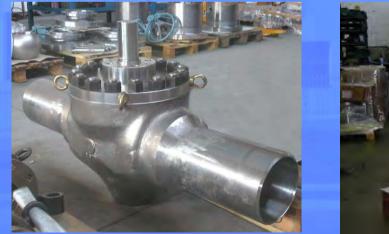

Design and construction to ASME B 16.34, AI 6D and ISO 17292
Fire Safe certified to BS 6755 part II and API 6FA and API 607
Antistatic device and anti-blow out proof stem
From DN <sup>1</sup>/<sub>2</sub>" to 40" – rating 150# to 2.500# / API 2.000 to 15.000





#### Product Range : Top Entry Trunnion Mounted Ball Valves (type TEV)

Forged or cast material engineered for heavy duty, maintenance-free performance

□Flanged ends to ASME B16.5, welded ends to ASME B16.25 or clamp type, face to face dimensions to ASME B16.10

Design and construction to **ASME B 16.34**, **API 6D** and **ISO 17292** 

- □ Fire Safe certified to API 607
- Vent & drain connections as requested by international standard or customer specifications

Grom DN 2" to 40" – rating 150# to 2.500# / API 2.000 to 15.000







#### Product Range : Double Block & Bleed Modular Floating & Trunnion Mounted Ball Valves (type DBB)

- □Flanged ends to ASME B16.5, welded ends to ASME B16.25 or clamp type
- Design and construction according to international standards or customer specifications
- Rating 150# to 2.500# / API 2.000 to 15.000





(25a) (36) (02b) (04b)(74b) (62) (05) (75d) (50) (20e) (22e) (51) (40) (22d



#### **Product Range : Cryogenic Floating & Trunnion** Mounted Ball Valves (type Cry)

Floating and trunnion mounted ball valves, with extended bonnet, materials and seals specifically engineered and tested to suit cryogenic applications

□ From DN ½" to 40" – rating 150# to 2.500# / API 2.000 to 15.000









#### Main Design Feature

- General design in accordance with **ASME B 16.34** and **A