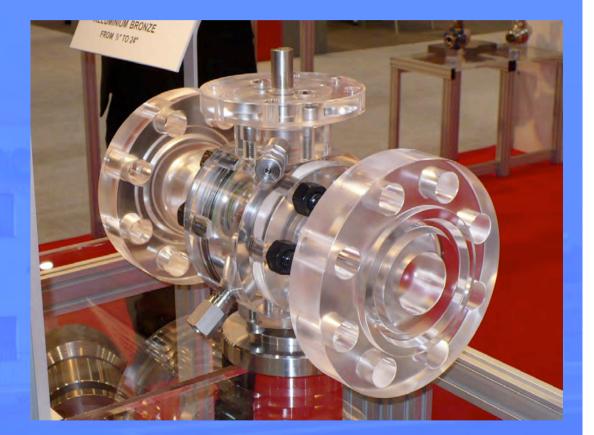

#### **Product Range : Split Body floating valves (type TQ2)**

Two or three piece bolted body, with flanged ends to ASME B16.5, welded ends to ASME B16.25 or clamp type, face to face dimensions to ASME B16.10

□ Full or reduced bore

Design and construction to ASME B 16.34, AI 6D and ISO 17292

□ Fire Safe certified to BS 6755 part II and API 6FA

Antistatic device and anti-blow out proof stem

Grom DN <sup>1</sup>/<sub>2</sub>" to 8" – rating 150# to 2.500# / API 2.000 to 15.000