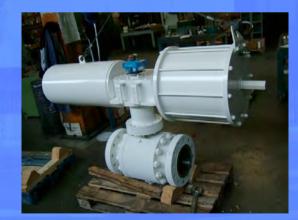

#### **Automated Valves**

All our ball valves can be fitted with:

□ Single acting pneumatic actuator Double acting pneumatic actuator □ Spring return system (dead man) □ Motor operated system Gas over oil actuator Line break system **Positioner** □ Manual Override □ Fire proof actuator system Digital partial stroking □Box + Limit switches □ Solenoid valves □ Air filters □Control panels

## Photo gallery

### Photo gallery

#### Photo gallery