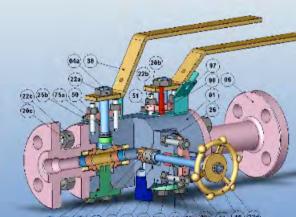

(25a) (36) (02b) (04b)(74b) (62) (05) (75d) (50) (20e) (22e) (51) (40) (22d

#### Main Design Feature

- General design in accordance with **ASME B 16.34** and **API 6D**
- □ Flanged ends in accordance with ASME B 16.5
- Butt welding ends in accordance with **ASME B 16.25**
- □ Face to face in accordance with API 6D and ASME B16.10
- Bi-directional flow tight
- Antistatic device and anti-blow-out stem
- Self-aligning floating seat rings with pre-load springs (for Trunnion
  - Mounted Valves only)
- Double Block and Bleed (for Trunnion Mounted Valves only)
- Drain and Vent connections (for Trunnion Mounted Valves only)
- Automatic relief of excess body cavity pressure (for Trunnion Mounted Valves only)