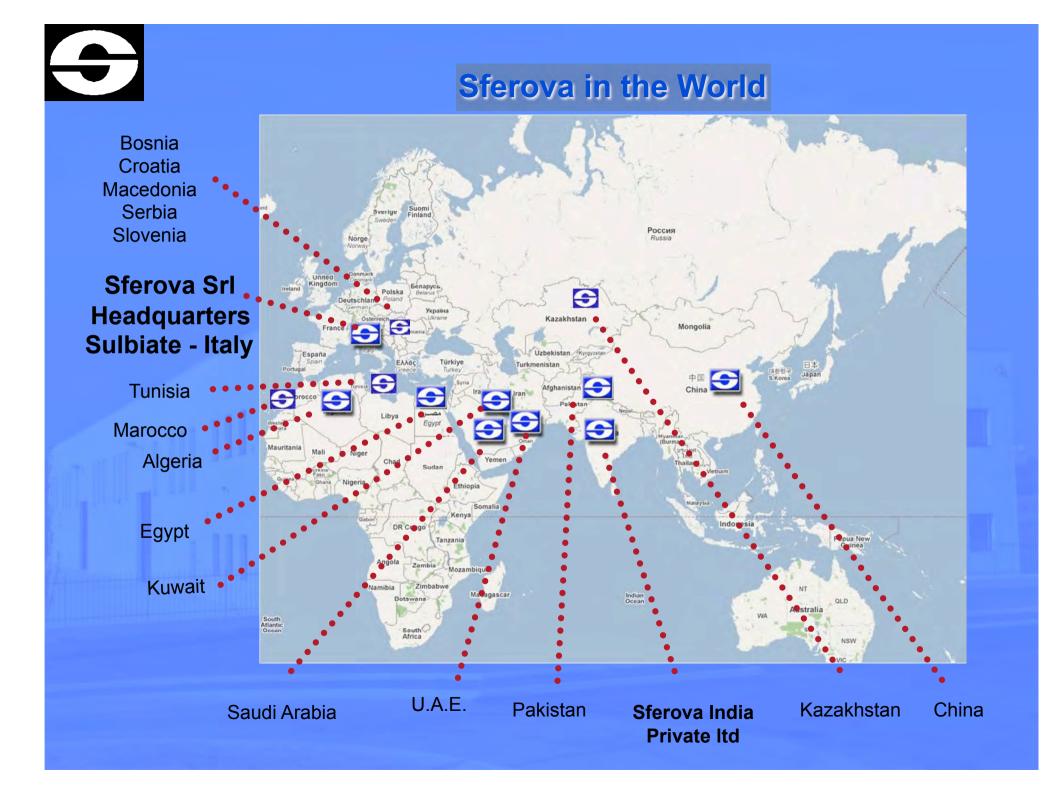

SFEROVA India Pvt Ltd

#### Sferova established a sister company in India in 2009 :

#### Sferova India Pvt Ltd

In this new factory we manufacture ball valves made from casting in all kind of materials under Sferova srl know-how, high quality level and design. Sferova India is ISO 9001-2008 approved. On request, valves can be CE marked to PED directive 97/23/EC & ATEX marked to directive 94/9/EC.