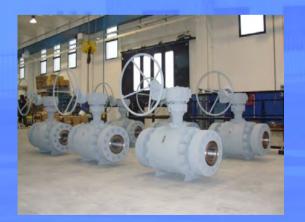

b>2</sub>" to 40" – rating **150#** to **2.500#** / **API 2.000** to **15.000** 



#### Product Range : Metal seated floating & Trunnion Mounted Ball Valves (type IGI)

□ Split Body metal seated floating and trunnion mounted ball valves for services in extreme both high and low temperatures, abrasive or corrosive, on-shore, near-shore,off-shore as well as sub sea.

Two or three piece bolted body, with flanged ends to ASME B16.5, welded ends to ASME B16.25 or clamp type, face to face dimensions to ASME B16.10

□ Full or reduced bore

Design and construction to ASME B 16.34, AI 6D and ISO 17292
Fire Safe certified to BS 6755 part II and API 6FA and API 607
Antistatic device and anti-blow out proof stem
From DN <sup>1</sup>/<sub>2</sub>" to 40" – rating 150# to 2.500# / API 2.000 to 15.000





#### Product Range : Top Entry Trunnion Mounted Ball Valves (type TEV)

Forged or cast material engineered for heavy duty, maintenance-free performance

□Flanged ends to ASME B16.5, welded ends to ASME B16.25 or clamp type, face to face dimensions to ASME B16.10

Design and construction to **ASME B 16.34**, **API 6D** and **ISO 17292** 

- □ Fire Safe certified to API 607
- Vent & drain connections as requested by international standard or customer specifications

Grom DN 2" to 40" – rating 150# to 2.500# / API 2.000 to 15.000







#### Product Range : Double Block & Bleed Modular Floating & Trunnion Mounted Ball Valves (type DBB)

- □Flanged ends to ASME B16.5, welded ends to ASME B16.25 or clamp type
- Design and construction according to international standards or customer specifi