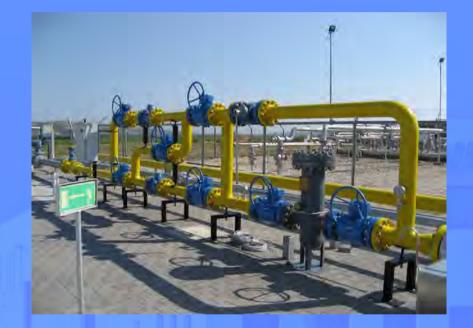

red and tested to suit cryogenic applications

□ From DN ½" to 40" – rating 150# to 2.500# / API 2.000 to 15.000









#### Main Design Feature

- General design in accordance with **ASME B 16.34** and **API 6D**
- □ Flanged ends in accordance with ASME B 16.5
- Butt welding ends in accordance with **ASME B 16.25**
- □ Face to face in accordance with API 6D and ASME B16.10
- Bi-directional flow tight
- Antistatic device and anti-blow-out stem
- Self-aligning floating seat rings with pre-load springs (for Trunnion
  - Mounted Valves only)
- Double Block and Bleed (for Trunnion Mounted Valves only)
- Drain and Vent connections (for Trunnion Mounted Valves only)
- Automatic relief of excess body cavity pressure (for Trunnion Mounted Valves only)



## Photo gallery





### Photo gallery







#### Photo gallery





#### **Automated Valves**

All our ball valves can be fitted with:

□ Single acting pneumatic actuator Double acting pneumatic actuator □ Spring return system (dead man) □ Motor operated system Gas over oil actuator Line break system **Positioner** □ Manual Override □ Fire proof actuator system Digital partial stroking □Box + Limit switches □ Solenoid valves □ Air filters □Control panels





#### **Materials**

- Carbon steel
- Carbon steel with weld overlay
- Low temperature carbon steel
- □ Stainless Steel
- Duplex
- □Super-Duplex
- □Super austenic stainless steel
- □ Monel
- □Inconel 625 / 825
- □Hastelloy
- Al. Bronze
- **Titanium**

All above materials are available from bar stock, forging or casting







#### **Testing Facilities**

All our valves are