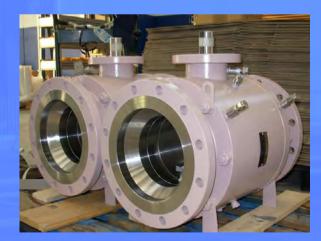

1.

✓ Production is 100% tested in accordance with main international standards and special testing can be performed upon request.



✓ SFEROVA ball valves can be certified to EN 10204 and supplied, when applicable, with CE marking and/or API Spec. 6D Monogram.



#### **Product Range**

Due to their **design features and quality materials** used in the construction, to the high performances and operation costs, SFEROVA ball valves **are suitable for various application** such as chemical, petrochemical (both on and offshore), power generation, pharmaceutical and food plants/industries.

SFEROVA ball valves are particularly suitable for compressed air and gases of all kind, for vacuum, powders, sludge, liquids also of high viscosity, PTA applications, for acids and corrosive liquids.







#### **Product Range : Split Body floating valves (type TQ2)**

Two or three piece bolted body, with flanged ends to ASME B16.5, welded ends to ASME B16.25 or clamp type, face to face dimensions to ASME B16.10

□ Full or reduced bore

Design and construction to ASME B 16.34, AI 6D and ISO 17292

□ Fire Safe certified to BS 6755 part II and API 6FA

Antistatic device and anti-blow out proof stem

Grom DN <sup>1</sup>/<sub>2</sub>" to 8" – rating 150# to 2.500# / API 2.000 to 15.000







## Product Range : Side Entry Trunnion Mounted ball valves (type TM3)

Two or three piece bolted body, with flanged ends to ASME B16.5, welded ends to ASME B16.25 or clamp type, face to face dimensions to ASME B16.10

□ Full or reduced bore

Design and construction to **ASME B 16.34**, **AI 6D** and **IS