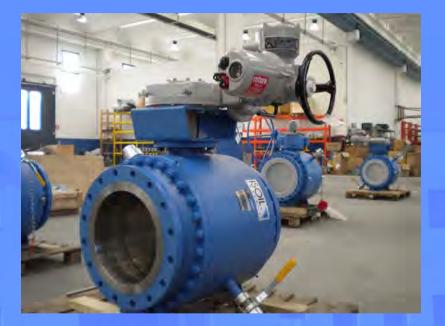

d and tested to suit cryogenic applications

□ From DN ½" to 40" – rating 150# to 2.500# / API 2.000 to 15.000









#### Main Design Feature

- General design in accordance with **ASME B 16.34** and **API 6D**
- □ Flanged ends in accordance with ASME B 16.5
- Butt welding ends in accordance with **ASME B 16.25**
- □ Face to face in accordance with API 6D and ASME B16.10
- Bi-directional flow tight
- Antistatic device and anti-blow-out stem
- Self-aligning floating seat rings with pre-load springs (for Trunnion
  - Mounted Valves only)
- Double Block and Bleed (for Trunnion Mounted Valves only)
- Drain and Vent connections (for Trunnion Mounted Valves only)
- Automatic relief of excess body cavity pressure (for Trunnion Mounted Valves only)



## Photo gallery





### Photo gallery







#### Photo gallery





#### **Automated Valves**

All our ball valves can be fitted with:

□ Single acting pneumatic actuator Double acting pneumatic actuator □ Spring return system (dead man) □ Motor operated system Gas over oil actuator Line break system **Positioner** □ Manual Override □ Fire proof actuator system Digital partial stroking □Box + Limit switches □ Solenoid valves □ Air filters □Control panels





#### **Materials**

- Carbon steel
- Carbon steel with weld overlay
- Low temperature carbon steel
- □ Stainless Steel
- Duplex
- □Super-Duplex
- □Super austenic stainless steel
- □ Monel
- □Inconel 625 / 825
- □Hastelloy
- Al. Bronze
- **Titanium**

All above materials are available from bar stock, forging or casting







#### **Testing Facilities**

All our valves are 1