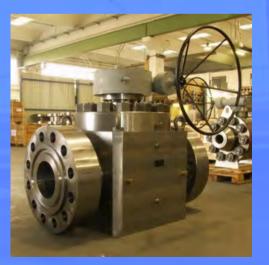

sign and construction to ASME B 16.34, AI 6D and ISO 17292
Fire Safe certified to BS 6755 part II and API 6FA and API 607
Antistatic device and anti-blow out proof stem
From DN <sup>1</sup>/<sub>2</sub>" to 40" – rating 150# to 2.500# / API 2.000 to 15.000





#### Product Range : Top Entry Trunnion Mounted Ball Valves (type TEV)

Forged or cast material engineered for heavy duty, maintenance-free performance

□Flanged ends to ASME B16.5, welded ends to ASME B16.25 or clamp type, face to face dimensions to ASME B16.10

Design and construction to **ASME B 16.34**, **API 6D** and **ISO 17292** 

- □ Fire Safe certified to API 607
- Vent & drain connections as requested by international standard or customer specifications

Grom DN 2" to 40" – rating 150# to 2.500# / API 2.000 to 15.000







#### Product Range : Double Block & Bleed Modular Floating & Trunnion Mounted Ball Valves (type DBB)

- □Flanged ends to ASME B16.5, welded ends to ASME B16.25 or clamp type
- Design and construction according to international standards or customer specifications
- Rating 150# to 2.500# / API 2.000 to 15.000





(25a) (36) (02b) (04b)(74b) (62) (05) (75d) (50) (20e) (22e) (51) (40) (22d



#### **Product Range : Cryogenic Floating & Trunnion** Mounted Ball Valves (type Cry)

Floating and trunnion mounted ball valves, with extended bonnet, materials and seals specifically engineered and tested to suit cryogenic applications

□ From DN ½" to 40" – rating 150# to 2.500# / API 2.000 to 15.000









#### Main Design Feature

- General design in accordance with **ASME B 16.34** and **API 6