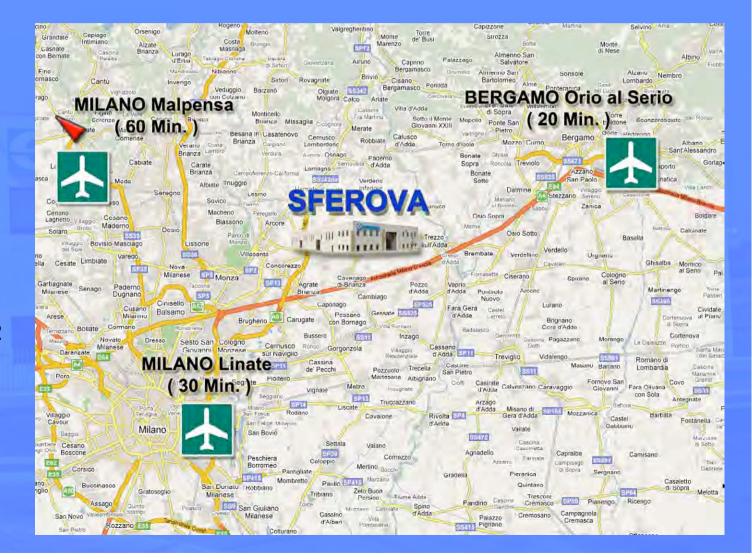

#### How to reach Us: new plant location

**By Air** Milan Malpensa, Linate or Orio al Serio Airport

#### SFEROVA srl

Via delle Industrie, 30/32 20050 Sulbiate (Milan) – Italy

Tel +39 039 6079599 Fax +39 039 6079582 **By Train** From Milan Central Station to Carnate Station on regular intervals

#### **By Road** 30 Km from Bergamo 30 Km from Milan