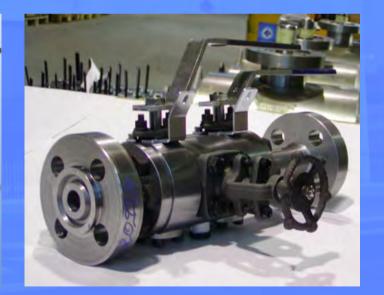

ce-free performance

□Flanged ends to ASME B16.5, welded ends to ASME B16.25 or clamp type, face to face dimensions to ASME B16.10

Design and construction to **ASME B 16.34**, **API 6D** and **ISO 17292** 

- □ Fire Safe certified to API 607
- Vent & drain connections as requested by international standard or customer specifications

Grom DN 2" to 40" – rating 150# to 2.500# / API 2.000 to 15.000







#### Product Range : Double Block & Bleed Modular Floating & Trunnion Mounted Ball Valves (type DBB)

- □Flanged ends to ASME B16.5, welded ends to ASME B16.25 or clamp type
- Design and construction according to international standards or customer specifications
- Rating 150# to 2.500# / API 2.000 to 15.000





(25a) (36) (02b) (04b)(74b) (62) (05) (75d) (50) (20e) (22e) (51) (40) (22d



#### **Product Range : Cryogenic Floating & Trunnion** Mounted Ball Valves (type Cry)

Floating and trunnion mounted ball valves, with extended bonnet, materials and seals specifically engineered and tested to suit cryogenic applications

□ From DN ½" to 40" – rating 150# to 2.500# / API 2.000 to 15.000









#### Main Design Feature

- General design in accordance with **ASME B 16.34** and **API 6D**
- □ Flanged ends in accordance with ASME B 16.5
- Butt welding ends in accordance with **ASME B 16.25**
- □ Face to face in accordance with API 6D and ASME B16.10
- Bi-directional flow tight
- Antistatic device and anti-blow-out stem
- Self-aligning floating seat rings with pre-load springs (for Trunnion
  - Mounted Valves only)
- Double Block and Bleed (for Trunnion Mounted Valves only)