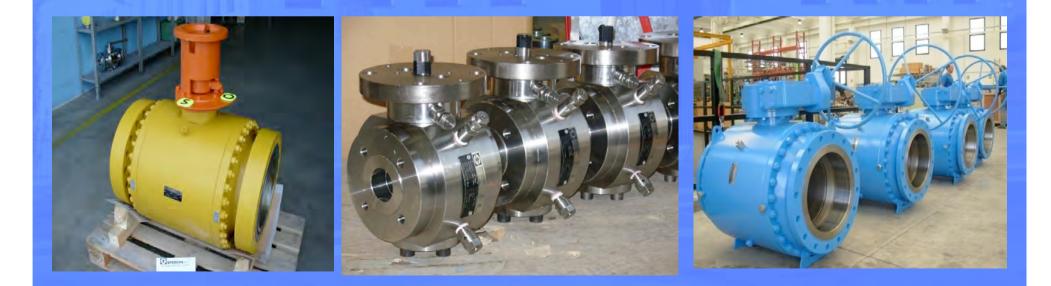

r reduced bore

Design and construction to ASME B 16.34, AI 6D and ISO 17292

□ Fire Safe certified to BS 6755 part II and API 6FA

Antistatic device and anti-blow out proof stem

Grom DN <sup>1</sup>/<sub>2</sub>" to 8" – rating 150# to 2.500# / API 2.000 to 15.000







## Product Range : Side Entry Trunnion Mounted ball valves (type TM3)

Two or three piece bolted body, with flanged ends to ASME B16.5, welded ends to ASME B16.25 or clamp type, face to face dimensions to ASME B16.10

□ Full or reduced bore

Design and construction to **ASME B 16.34**, **AI 6D** and **ISO 17292** 

□ Fire Safe certified to BS 6755 part II and API 6FA

□Antistatic device and anti-blow out proof stem

Grom DN <sup>1</sup>/<sub>2</sub>" to 40" – rating **150#** to **2.500#** / **API 2.000** to **15.000** 



#### Product Range : Metal seated floating & Trunnion Mounted Ball Valves (type IGI)

□ Split Body metal seated floating and trunnion mounted ball valves for services in extreme both high and low temperatures, abrasive or corrosive, on-shore, near-shore,off-shore as well as sub sea.

Two or three piece bolted body, with flanged ends to ASME B16.5, welded ends to ASME B16.25 or clamp type, face to face dimensions to ASME B16.10

□ Full or reduced bore

Design and construction to ASME B 16.34, AI 6D and ISO 17292
Fire Safe certified to BS 6755 part II and API 6FA and API 607
Antistatic device and anti-blow out proof stem
From DN <sup>1</sup>/<sub>2</sub>" to 40" – rating 150# to 2.500# / API 2.000 to 15.000





#### Product Range : Top Entry Trunnion Mounted Ball Valves (type TEV)

Forged