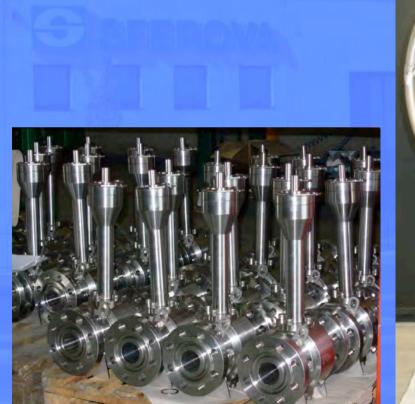

r customer specifications

Grom DN 2" to 40" – rating 150# to 2.500# / API 2.000 to 15.000







#### Product Range : Double Block & Bleed Modular Floating & Trunnion Mounted Ball Valves (type DBB)

- □Flanged ends to ASME B16.5, welded ends to ASME B16.25 or clamp type
- Design and construction according to international standards or customer specifications
- Rating 150# to 2.500# / API 2.000 to 15.000





(25a) (36) (02b) (04b)(74b) (62) (05) (75d) (50) (20e) (22e) (51) (40) (22d



#### **Product Range : Cryogenic Floating & Trunnion** Mounted Ball Valves (type Cry)

Floating and trunnion mounted ball valves, with extended bonnet, materials and seals specifically engineered and tested to suit cryogenic applications

□ From DN ½" to 40" – rating 150# to 2.500# / API 2.000 to 15.000









#### Main Design Feature

- General design in accordance with **ASME B 16.34** and **API 6D**
- □ Flanged ends in accordance with ASME B 16.5
- Butt welding ends in accordance with **ASME B 16.25**
- □ Face to face in accordance with API 6D and ASME B16.10
- Bi-directional flow tight
- Antistatic device and anti-blow-out stem
- Self-aligning floating seat rings with pre-load springs (for Trunnion
  - Mounted Valves only)
- Double Block and Bleed (for Trunnion Mounted Valves only)
- Drain and Vent connections (for Trunnion Mounted Valves only)
- Automatic relief of excess body cavity pressure (for Trunnion Mounted Valves only)



## Photo gallery





### Photo gallery







#### Photo gallery





#### **Automated Valves**

All our ball valves can be fitted with:

□ Single acting pn