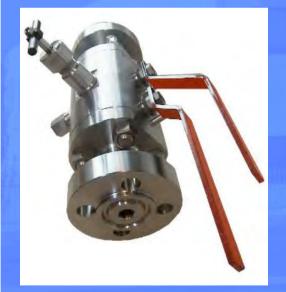

l Valves (type TEV)

Forged or cast material engineered for heavy duty, maintenance-free performance

□Flanged ends to ASME B16.5, welded ends to ASME B16.25 or clamp type, face to face dimensions to ASME B16.10

Design and construction to **ASME B 16.34**, **API 6D** and **ISO 17292** 

- □ Fire Safe certified to API 607
- Vent & drain connections as requested by international standard or customer specifications

Grom DN 2" to 40" – rating 150# to 2.500# / API 2.000 to 15.000







#### Product Range : Double Block & Bleed Modular Floating & Trunnion Mounted Ball Valves (type DBB)

- □Flanged ends to ASME B16.5, welded ends to ASME B16.25 or clamp type
- Design and construction according to international standards or customer specifications
- Rating 150# to 2.500# / API 2.000 to 15.000





(25a) (36) (02b) (04b)(74b) (62) (05) (75d) (50) (20e) (22e) (51) (40) (22d



#### **Product Range : Cryogenic Floating & Trunnion** Mounted Ball Valves (type Cry)

Floating and trunnion mounted ball valves, with extended bonnet, materials and seals specifically engineered and tested to suit cryogenic applications

□ From DN ½" to 40" – rating 150# to 2.500# / API 2.000 to 15.000









#### Main Design Feature

- General design in accordance with **ASME B 16.34** and **API 6D**
- □ Flanged ends in accordance with ASME B 16.5
- Butt welding ends in accordance with **ASME B 16.25**
- □ Face to face in accordance with API 6D and ASME B16.10
- Bi-directional flow tight
- Antistatic device and anti-blow-out stem
- Self-aligning floating seat rings with pre-load springs (for Trunnion
  -