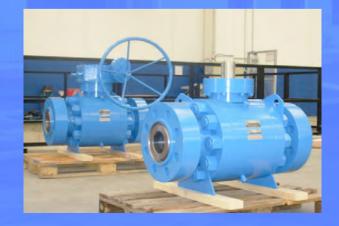

2</sub>" to 40" – rating **150#** to **2.500#** / **API 2.000** to **15.000** 



#### Product Range : Metal seated floating & Trunnion Mounted Ball Valves (type IGI)

□ Split Body metal seated floating and trunnion mounted ball valves for services in extreme both high and low temperatures, abrasive or corrosive, on-shore, near-shore,off-shore as well as sub sea.

Two or three piece bolted body, with flanged ends to ASME B16.5, welded ends to ASME B16.25 or clamp type, face to face dimensions to ASME B16.10

□ Full or reduced bore

Design and construction to ASME B 16.34, AI 6D and ISO 17292
Fire Safe certified to BS 6755 part II and API 6FA and API 607
Antistatic device and anti-blow out proof stem
From DN <sup>1</sup>/<sub>2</sub>" to 40" – rating 150# to 2.500# / API 2.000 to 15.000





#### Product Range : Top Entry Trunnion Mounted Ball Valves (type TEV)

Forged or cast material engineered for heavy duty, maintenance-free performance

□Flanged ends to ASME B16.5, welded ends to ASME B16.25 or clamp type, face to face dimensions to ASME B16.10

Design and construction to **ASME B 16.34**, **API 6D** and **ISO 17292** 

- □ Fire Safe certified to API 607
- Vent & drain connections as requested by international standard or customer specifications

Grom DN 2" to 40" – rating 150# to 2.500# / API 2.000 to 15.000







#### Product Range : Double Block & Bleed Modular Floating & Trunnion Mounted Ball Valves (type DBB)

- □Flanged ends to ASME B16.5, welded ends to ASME B16.25 or clamp type
- Design and construction according to international standards or customer specifica