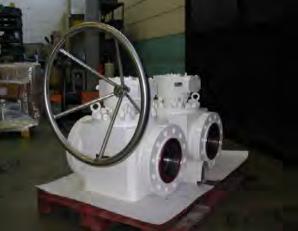

Design and construction to ASME B 16.34, AI 6D and ISO 17292
Fire Safe certified to BS 6755 part II and API 6FA and API 607
Antistatic device and anti-blow out proof stem
From DN <sup>1</sup>/<sub>2</sub>" to 40" – rating 150# to 2.500# / API 2.000 to 15.000





#### Product Range : Top Entry Trunnion Mounted Ball Valves (type TEV)

Forged or cast material engineered for heavy duty, maintenance-free performance

□Flanged ends to ASME B16.5, welded ends to ASME B16.25 or clamp type, face to face dimensions to ASME B16.10

Design and construction to **ASME B 16.34**, **API 6D** and **ISO 17292** 

- □ Fire Safe certified to API 607
- Vent & drain connections as requested by international standard or customer specifications

Grom DN 2" to 40" – rating 150# to 2.500# / API 2.000 to 15.000







#### Product Range : Double Block & Bleed Modular Floating & Trunnion Mounted Ball Valves (type DBB)

- □Flanged ends to ASME B16.5, welded ends to ASME B16.25 or clamp type
- Design and construction according to international standards or customer specifications
- Rating 150# to 2.500# / API 2.000 to 15.000





(25a) (36) (02b) (04b)(74b) (62) (05) (75d) (50) (20e) (22e) (51) (40) (22d



#### **Product Range : Cryogenic Floating & Trunnion** Mounted Ball Valves (type Cry)

Floating and trunnion mounted ball valves, with extended bonnet, materials and seals specifically engineered and tested to suit cryogenic applications

□ From DN ½" to 40" – rating 150# to 2.500# / API 2.000 to 15.000









#### Main Design Feature

- General design in accordance with **ASME B 16.34** and **API