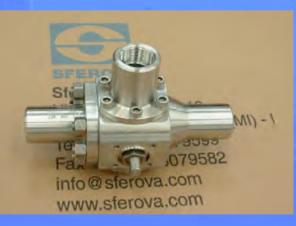

## Product Range : Side Entry Trunnion Mounted ball valves (type TM3)

Two or three piece bolted body, with flanged ends to ASME B16.5, welded ends to ASME B16.25 or clamp type, face to face dimensions to ASME B16.10

□ Full or reduced bore

Design and construction to **ASME B 16.34**, **AI 6D** and **ISO 17292** 

□ Fire Safe certified to BS 6755 part II and API 6FA

□Antistatic device and anti-blow out proof stem

Grom DN <sup>1</sup>/<sub>2</sub>" to 40" – rating **150#** to **2.500#** / **API 2.000** to **15.000** 