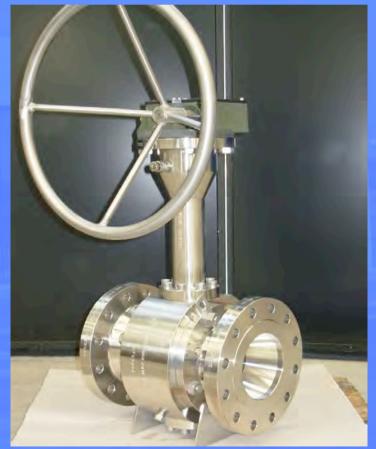

customer specifications

Grom DN 2" to 40" – rating 150# to 2.500# / API 2.000 to 15.000







#### Product Range : Double Block & Bleed Modular Floating & Trunnion Mounted Ball Valves (type DBB)

- □Flanged ends to ASME B16.5, welded ends to ASME B16.25 or clamp type
- Design and construction according to international standards or customer specifications
- Rating 150# to 2.500# / API 2.000 to 15.000





(25a) (36) (02b) (04b)(74b) (62) (05) (75d) (50) (20e) (22e) (51) (40) (22d



#### **Product Range : Cryogenic Floating & Trunnion** Mounted Ball Valves (type Cry)

Floating and trunnion mounted ball valves, with extended bonnet, materials and seals specifically engineered and tested to suit cryogenic applications

□ From DN ½" to 40" – rating 150# to 2.500# / API 2.000 to 15.000









#### Main Design Feature

- General design in accordance with **ASME B 16.34** and **API 6D**
- □ Flanged ends in accordance with ASME B 16.5
- Butt welding ends in accordance with **ASME B 16.25**
- □ Face to face in accordance with API 6D and ASME B16.10
- Bi-directional flow tight
- Antistatic device and anti-blow-out stem
- Self-aligning floating seat rings with pre-load springs (for Trunnion
  - Mounted Valves only)
- Double Block and Bleed (for Trunnion Mounted Valves only)
- Drain and Vent connections (for Trunnion Mounted Valves only)
- Automatic relief of excess body cavity pressure (for Trunnion Mounted Valves only)



## Photo gallery





### Photo gallery







#### Photo gallery





#### **Automated Valves**

All our ball valves can be fitted with:

□ Single acting pneu