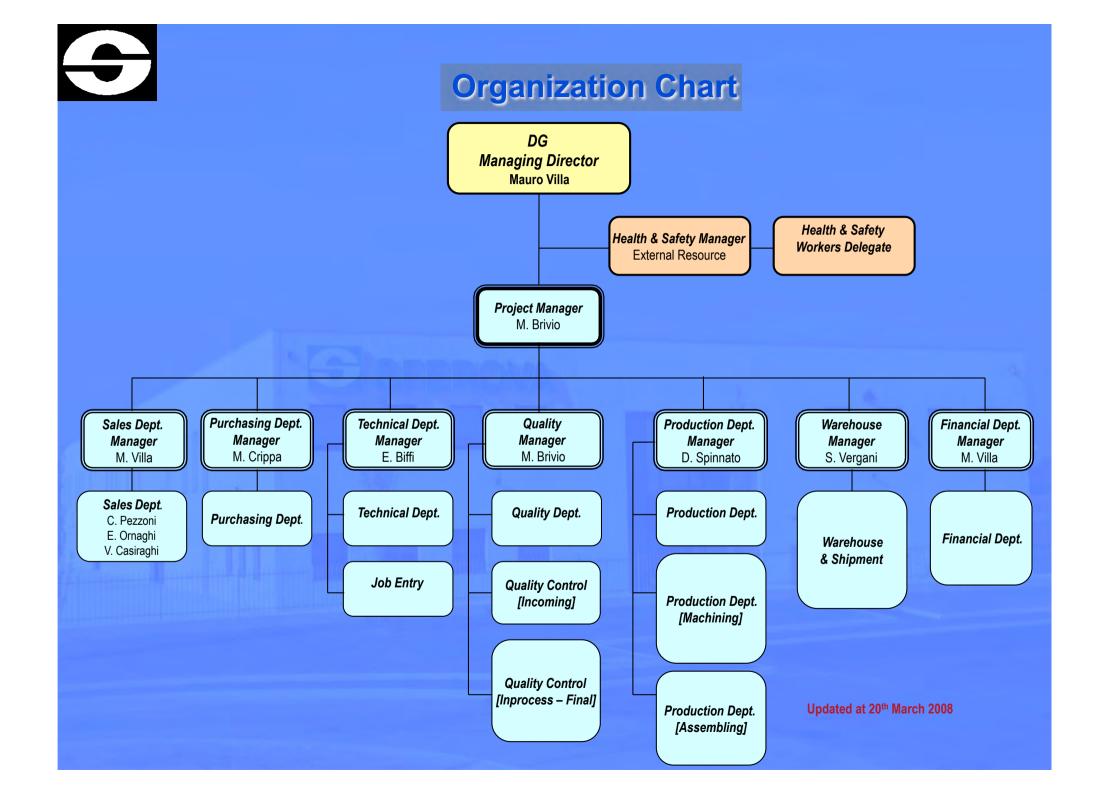

# SFEROVA S.r.I.

## Engineering, Technology and Manufacturing of Ball Valves

## SFEROVA : More than 35 years of experience (1/2)

Inspired by the mission of offering world-class solutions in the area of fluid handling, a group of young people with qualified experience in design and manufacture of industrial ball valves is strongly working to develop a world-wide production system

□Since their establishment in **1972**, SFEROVA has always been recognized for their high quality production of **industrial ball valves** 

Today, SFEROVA is located just north of Milan and can draw upon a wealth of highly qualified and hugely experienced personnel

## SFEROVA : More than 35 years of experience (2/2)

SFEROVA ball valves are designed, produced and tested under an accredited Quality System in compliance with ISO 9001:2008, P.E.D. 97/23/CE and API Spec. Q1