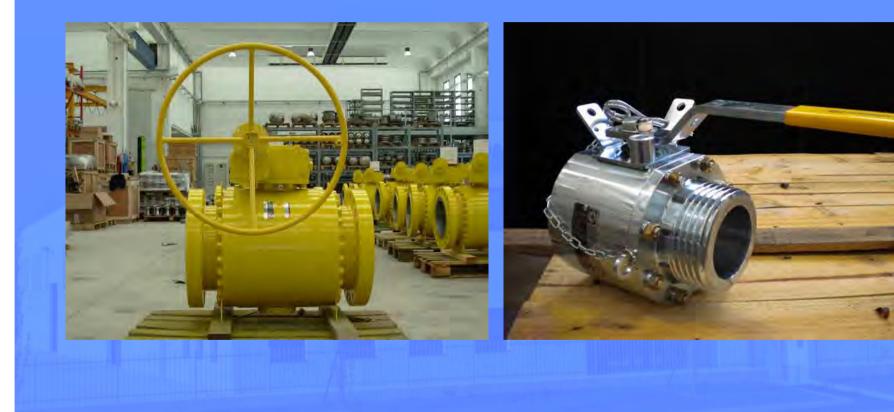

ogenic applications

□ From DN ½" to 40" – rating 150# to 2.500# / API 2.000 to 15.000









#### Main Design Feature

- General design in accordance with **ASME B 16.34** and **API 6D**
- □ Flanged ends in accordance with ASME B 16.5
- Butt welding ends in accordance with **ASME B 16.25**
- □ Face to face in accordance with API 6D and ASME B16.10
- Bi-directional flow tight
- Antistatic device and anti-blow-out stem
- Self-aligning floating seat rings with pre-load springs (for Trunnion
  - Mounted Valves only)
- Double Block and Bleed (for Trunnion Mounted Valves only)
- Drain and Vent connections (for Trunnion Mounted Valves only)
- Automatic relief of excess body cavity pressure (for Trunnion Mounted Valves only)



## Photo gallery





### Photo gallery







#### Photo gallery





#### **Automated Valves**

All our ball valves can be fitted with:

□ Single acting pneumatic actuator Double acting pneumatic actuator □ Spring return system (dead man) □ Motor operated system Gas over oil actuator Line break system **Positioner** □ Manual Override □ Fire proof actuator system Digital partial stroking □Box + Limit switches □ Solenoid valves □ Air filters □Control panels





#### **Materials**

- Carbon steel
- Carbon steel with weld overlay
- Low temperature carbon steel
- □ Stainless Steel
- Duplex
- □Super-Duplex
- □Super austenic stainless steel
- □ Monel
- □Inconel 625 / 825
- □Hastelloy
- Al. Bronze
- **Titanium**

All above materials are available from bar stock, forging or casting







#### **Testing Facilities**

All our valves are 100% tested in accordance